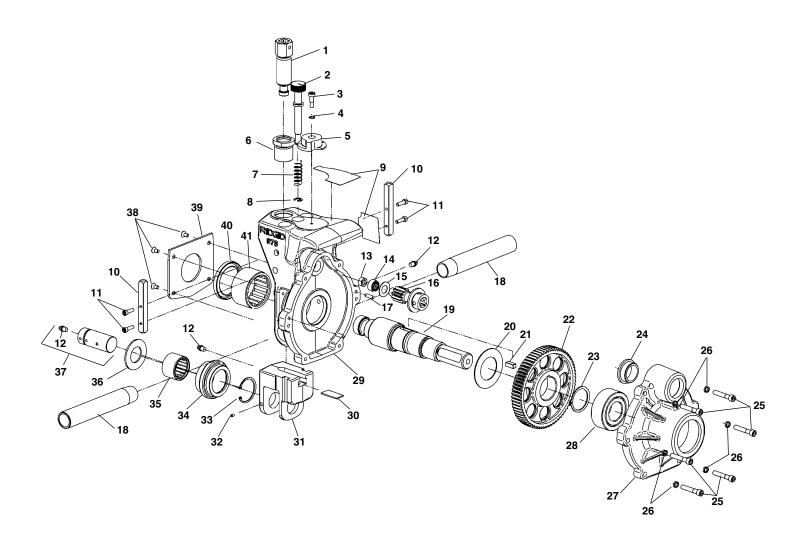

## NOTE: Order parts by Catalog Number only. DO NOT order by Reference Number.

| Ref.<br>No. | Catalog<br><u>No.</u> | <u>Description</u>      | Ref.<br>No. | Catalog<br><u>No.</u> | Description                      | Ref.<br>No.            | Catalog<br><u>No.</u> | <u>Description</u>     |
|-------------|-----------------------|-------------------------|-------------|-----------------------|----------------------------------|------------------------|-----------------------|------------------------|
| 1+          | 30948                 | Feed Screw              | 16          | 30877                 | Input Pinion                     | 31                     | 30923                 | Slide Block            |
| 2           | 87687                 | Adjustment Screw        | 17          | 40287                 | Dowel Pin (2)                    | 32                     | 87640                 | Set Screw              |
| 3           | 87947                 | Shoulder Screw          | 18          | 87682                 | Support Bar (2)                  | 33†                    | 33695                 | Retaining Ring         |
| 4           | 87972                 | Wave Spring             | 19          | 30883                 | Large Drive Shaft                | 34                     | 30933                 | Groove Řoll            |
| 5           | 87932                 | Groove Setting Gauge    | 20          | 30888                 | Thrust Washer                    | 35†                    | 87922                 | Bearing                |
| 6†          | 93327                 | Feed Screw Bushing      | 21          | 30893                 | Key 1/4" x 5/8"                  | 36                     | 30938                 | Thrust Washer          |
| 7           | 87912                 | Spring                  | 22          | 30898                 | Large Drive Gear                 | 37                     | 30943                 | Groove Roll Shaft      |
| 8           | 87937                 | Retaining Ring          | 23          | 30903                 | Retaining Ring                   | 38                     | 93282                 | #10 - 24 Screw (4)     |
| 9           | 30873                 | Labels                  | 24          | 93812                 | Bearing Flange                   | 39                     | 93312                 | Cover Plate            |
| 10          | 93307                 | Slide Key (2)           | 25          | 30908                 | Screw 1/4" - 20 x 13/8" SHCS (6) | 40                     | 45157                 | Front Seal             |
| 11          | 93302                 | 10 - 24 x 1/2" SHCS (4) | 26          | 45150                 | 1/4" Lock Washer (6)             | 41                     | 45142                 | Needle Bearing         |
| 12          | 46860                 | Grease Fitting (3)      | 27          | 30913                 | Rear Cover Assembly              | * Note Items Not Shown |                       |                        |
| 13          | 96730                 | Hex Nut                 | 28          | 30918                 | Bearing                          | *                      | 30708                 | 1/2" Ratchet Extension |
| 14          | 93777                 | Needle Bearing          | 29          | 30928                 | Main Housing Assembly            | *                      | 30703                 | 1/2" Drive Ratchet     |
| 15          | 93782                 | Thrust Washer           | 30          | 87977                 | Wear Plate                       |                        | 55.00                 | 72 Bill of Identity    |

† Service Notes: Ref. No. 1 – Coat with EP grease. Ref. No. 6 – Apply Loctite #271 to external threads prior to assembly.

Ref. No. 33 – Install Retaining Ring burr side away from bearing. Ref. No. 35 – Apply Loctite #271 to outside of bearing prior to assembly.